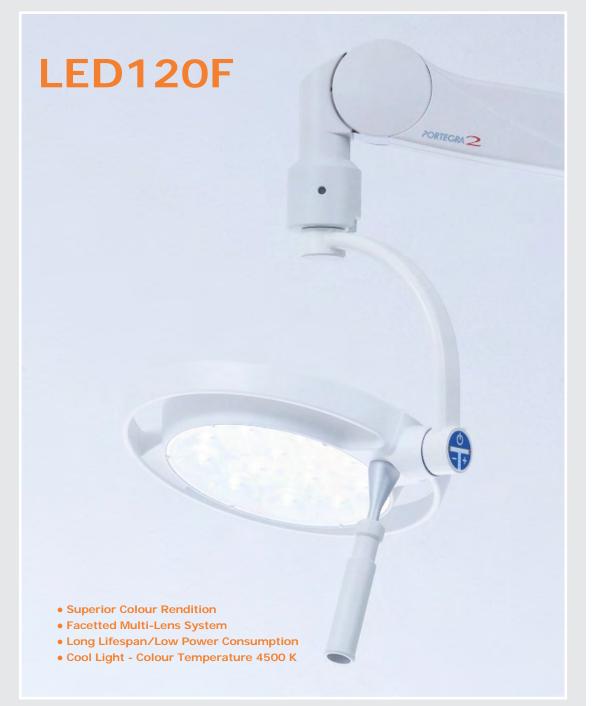

**C€**, NRTL Made in Germany

Series: LED120F

Article Codes: LE70041 for Portegra2 Systems
LE-Z-70041 for Central Axis Systems

## **Compact Examination Lamp – LED120F**

A small examination LED lamp for diagnosis and minor surgery. Electronic brightness control on the lamp head and focusing ability with the handle. The latest LED

technology and the lamp's innovative features will definitely facilitate your daily working needs.

| Technical Specifications                     | LED 120 F  |
|----------------------------------------------|------------|
| Light intensity at 1 meter distance (lux)    | 40.000     |
| Colour rendering index R(a) at 4500 Kelvin   | 95         |
| Focusable light field size (in mm)           | 140-250    |
| Colour temperature (Kelvin)                  | 4500       |
| Electronic light intensity control (Dimming) | 50% - 100% |
| Power consumption                            | 18 VA      |
| Number of LED's                              | 12         |
| Lifespan of the LED's                        | > 40.000 h |
| Working distance (in cm)                     | 70 - 140   |
| Height adjustment (in cm)                    | 117        |
| Diameter of lamp head (in cm)                | 29         |