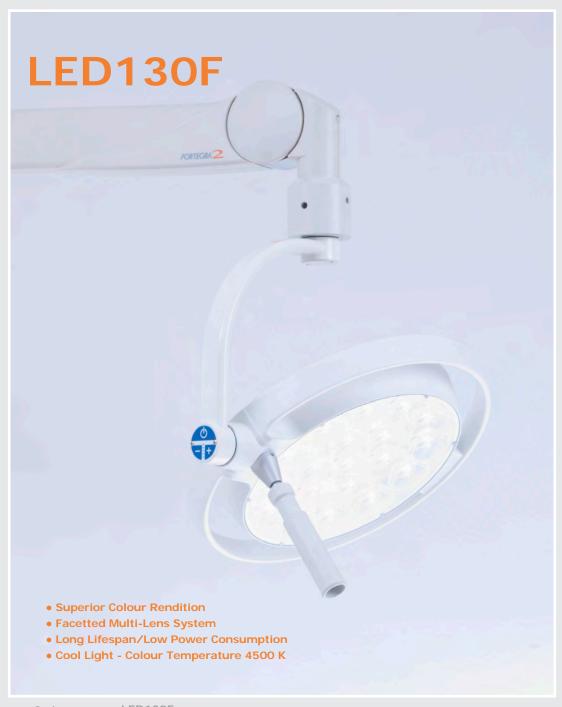

## **Compact Examination Lamp – LED130F**

A small examination LED lamp for diagnosis and minor surgery.

Electronic brightness control on the lamp head and focusing ability with the handle. The latest LED technology and the lamp's innovative features will definitely facilitate your daily working needs.

| Technical Specifications                     | LED 130 F  |  |
|----------------------------------------------|------------|--|
| Light intensity at 1 meter distance (lux)    | 60.000     |  |
| Colour rendering index R(a) at 4500 Kelvin   | 95         |  |
| Focusable light field size (in mm)           | 140-250    |  |
| Colour temperature (Kelvin)                  | 4500       |  |
| Electronic light intensity control (Dimming) | 50% - 100% |  |
| Power consumption                            | 20 VA      |  |
| Number of LED's                              | 19         |  |
| Lifespan of the LED's                        | > 40.000 h |  |
| Working distance (in cm)                     | 70 - 140   |  |
| Height adjustment (in cm)                    | 117        |  |
| Diameter of lamp head (in cm)                | 33         |  |