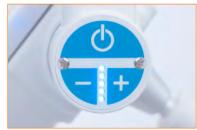

## **Compact Examination Lamp – LED130F**

A small examination LED lamp for diagnosis and minor surgery.

Electronic brightness control on the lamp head and focusing ability with the handle. The latest LED technology and the lamp's innovative features will definitely facilitate your daily working needs.

| Technical Specifications                     | LED 130 F  |  |
|----------------------------------------------|------------|--|
| Light intensity at 1 meter distance (lux)    | 60.000     |  |
| Colour rendering index R(a) at 4500 Kelvin   | 95         |  |
| Focusable light field size (in mm)           | 140-250    |  |
| Colour temperature (Kelvin)                  | 4500       |  |
| Electronic light intensity control (Dimming) | 50% - 100% |  |
| Power consumption                            | 20 VA      |  |
| Number of LED's                              | 19         |  |
| Lifespan of the LED's                        | > 40.000 h |  |
| Working distance (in cm)                     | 70 - 140   |  |
| Height adjustment (in cm)                    | 117        |  |
| Diameter of lamp head (in cm)                | 33         |  |