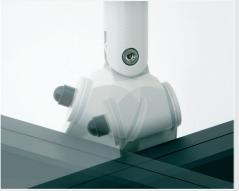

## Flexible Monitor Holder for One Flat Screen Display

The GD4020 monitor holder has been designed for most 15" to 17" monitors.

Its double jointed hinge allows a wide range of viewing angles and movement in case of collision. Combined with the mobility and safety of the Portegra2 suspension arm, the GD4020 offers the user a worry-free and flexible application.

Type: Monitor holder with adapter for one flat screen display

Cabling external

Load: Maximum weight load is 10.0 kg (22.0 lbs)

Weight: 1.7 kg (3.7 lbs)

Colour: RAL 9002

Test mark: CE, UL