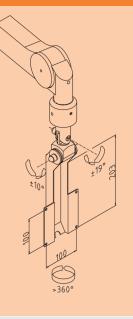

## Flexible Monitor Holder for One Flat Screen Display

The GD4020 monitor holder has been designed for most 15" to 17" monitors.

Its double jointed hinge allows a wide range of viewing angles and movement in case of collision. Combined with the mobility and safety of the Portegra2 suspension arm, the GD4020 offers the user a worry-free and flexible application.

Type: Monitor holder with adapter for one flat screen display

Cabling external

Load: Maximum weight load is 10.0 kg (22.0 lbs)

Weight: 1.7 kg (3.7 lbs)

Colour: RAL 9002

Test mark: CE, UL