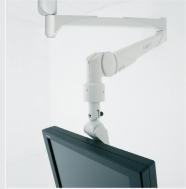

## Portegra2 Mono Monitor Holder - Model GD4020

## Flexible Monitor Holder for One Flat Screen Display

The GD4020 monitor holder has been designed for most 15" to 17" monitors.

Its double jointed hinge allows a wide range of viewing angles and movement in case of collision. Combined with the mobility and safety of the Portegra2 suspension arm, the GD4020 offers the user a worry-free and flexible application.

Type: Monitor holder with adapter for one flat screen display

Cabling external

Load: Maximum weight load is 10.0 kg (22.0 lbs)

Weight: 1.7 kg (3.7 lbs)

Colour: RAL 9002

Test mark: CE, UL