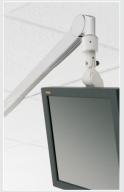

## Flexible Monitor Holder for One Flat Screen Display

The GD4020 monitor holder has been designed for most 15" to 17" monitors.

Its double jointed hinge allows a wide range of viewing angles and movement in case of collision. Combined with the mobility and safety of the Portegra2 suspension arm, the GD4020 offers the user a worry-free and flexible application.

Type: Monitor holder with adapter for one flat screen display

Cabling external

Load: Maximum weight load is 10.0 kg (22.0 lbs)

Weight: 1.7 kg (3.7 lbs)

Colour: RAL 9002

Test mark: CE, UL