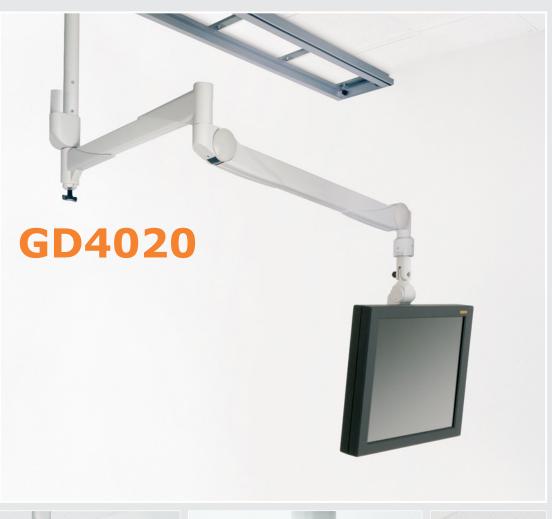

## Portegra2 Mono Monitor Holder - Model GD4020

## Flexible Monitor Holder for One Flat Screen Display

The GD4020 monitor holder has been designed for most 15" to 17" monitors.

Its double jointed hinge allows a wide range of viewing angles and movement in case of collision. Combined with the mobility and safety of the Portegra2 suspension arm, the GD4020 offers the user a worry-free and flexible application.

Type: Monitor holder with adapter for one flat screen display

Cabling external

Load: Maximum weight load is 10.0 kg (22.0 lbs)

Weight: 1.7 kg (3.7 lbs)

Colour: RAL 9002

Test mark: CE, UL