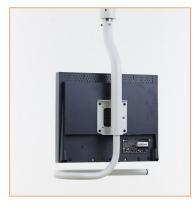

## Monitor Support for One Flat Screen Display.

The GD4210 can easily hold one monitor up to 21/24". The large curved handlebar protects the monitor and provides a means for quick & easy positioning. Combined with the mobility and safety of the Portegra2 suspension arm, the GD4210 offers the user a worry-free and flexible application.

| Type:        | Monitor holder with handle and VESA 75/100 adapter<br>for one flat screen display, external cabling |                    |          |
|--------------|-----------------------------------------------------------------------------------------------------|--------------------|----------|
|              |                                                                                                     |                    |          |
| Weight Load: | GD4210                                                                                              | 9.5 kg / 20.9 lbs  | 3)*      |
| (Max.)       | GD4210-L                                                                                            | 15.4 kg / 33.9 lbs | (763.3)* |
| Weight:      | GD4210                                                                                              | 2.5 kg / 5.5 lbs   | 604:5    |
|              | GD4210-L                                                                                            | 2.6 kg / 5.7 lbs   | VESA     |
| Colour:      | RAL 9002                                                                                            |                    |          |
| Test mark:   | CE, UL                                                                                              |                    |          |