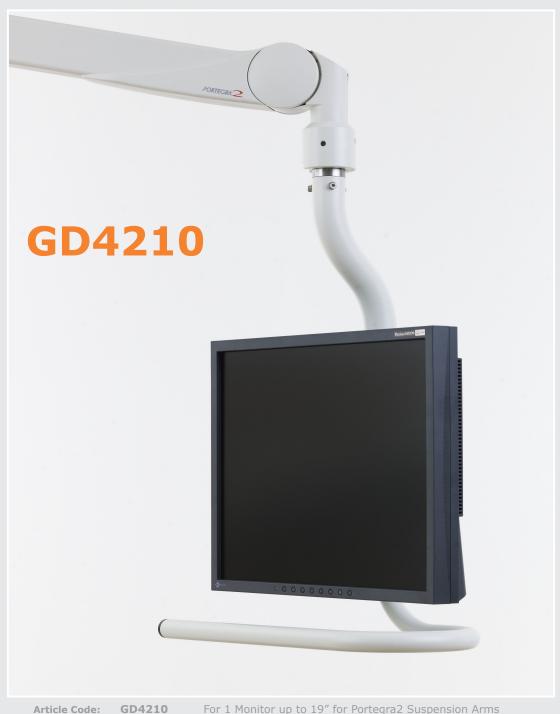

## Portegra2 Mono Monitor Holder - GD4210 Models

## Monitor Support for One Flat Screen Display.

The GD4210 can easily hold one monitor up to 21/24". The large curved handlebar protects the monitor and provides a means for quick & easy positioning. Combined with the mobility and safety of the Portegra2 suspension arm, the GD4210 offers the user a worry-free and flexible application.