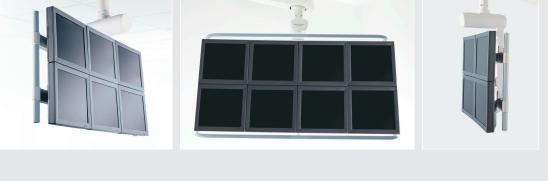

## **Monitor Suspension System - Model GD60**

There is no surprise why the GD60 is the industry's go to monitor suspension system. Designed for heavy loads, the GD60 is a perfect solution for multiple monitors or large screen displays. Our patented cardanic joint allows for friction free operation, automatic weight balancing, and collision safety.

- Stationary and ceiling track models
- Supports 1 8 monitors
- Compatible with large screen monitors up to 60"
- Weight capacity of up to 80.0 kg / 176.3 lbs
- Cardanic joint for smooth and collision safe performance
- Full internal cabling: All models come with 30 m of power and BNC cabling for each monitor as standard, or with other cabling upon request.