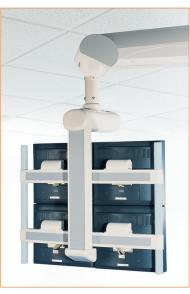

## **Monitor Suspension System - Model GD60**

There is no surprise why the GD60 is the industry's go to monitor suspension system. Designed for heavy loads, the GD60 is a perfect solution for multiple monitors or large screen displays. Our patented cardanic joint allows for friction free operation, automatic weight balancing, and collision safety.

- Stationary and ceiling track models
- Supports 1 8 monitors
- Compatible with large screen monitors up to 60"
- Weight capacity of up to 80.0 kg / 176.3 lbs
- Cardanic joint for smooth and collision safe performance
- Full internal cabling: All models come with 30 m of power and BNC cabling for each monitor as standard, or with other cabling upon request.