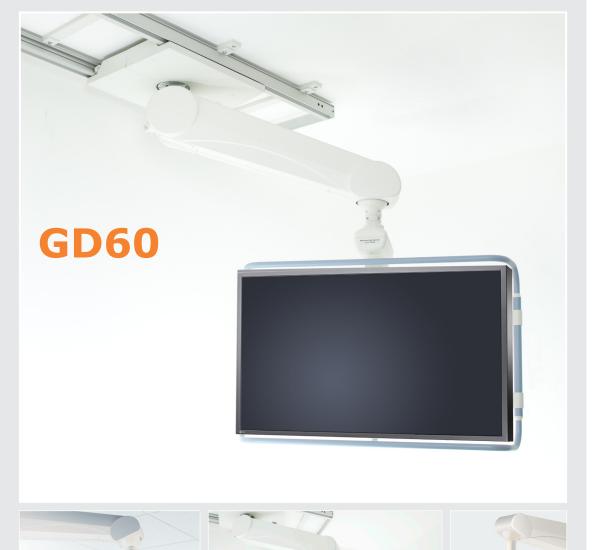

## **Monitor Suspension System - Model GD60**

There is no surprise why the GD60 is the industry's go to monitor suspension system. Designed for heavy loads, the GD60 is a perfect solution for multiple monitors or large screen displays. Our patented cardanic joint allows for friction free operation, automatic weight balancing, and collision safety.

- Stationary and ceiling track models
- Supports 1 8 monitors
- Compatible with large screen monitors up to 60"
- Weight capacity of up to 80.0 kg / 176.3 lbs
- Cardanic joint for smooth and collision safe performance
- Full internal cabling: All models come with 30 m of power and BNC cabling for each monitor as standard, or with other cabling upon request.