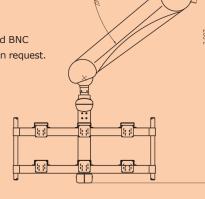

## **Monitor Suspension System - Model GD60**

There is no surprise why the GD60 is the industry's go to monitor suspension system. Designed for heavy loads, the GD60 is a perfect solution for multiple monitors or large screen displays. Our patented cardanic joint allows for friction free operation, automatic weight balancing, and collision safety.

- Stationary and ceiling track models
- Supports 1 8 monitors
- Compatible with large screen monitors up to 60"
- Weight capacity of up to 80.0 kg / 176.3 lbs
- Cardanic joint for smooth and collision safe performance
- Full internal cabling: All models come with 30 m of power and BNC cabling for each monitor as standard, or with other cabling upon request.