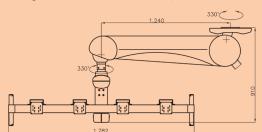

## **Monitor Suspension System - Model GD60**

There is no surprise why the GD60 is the industry's go to monitor suspension system. Designed for heavy loads, the GD60 is a perfect solution for multiple monitors or large screen displays. Our patented cardanic joint allows for friction free operation, automatic weight balancing, and collision safety.

- Stationary and ceiling track models
- Supports 1 8 monitors
- Compatible with large screen monitors up to 60"
- Weight capacity of up to 80.0 kg / 176.3 lbs
- Cardanic joint for smooth and collision safe performance
- Full internal cabling: All models come with 30 m of power and BNC cabling for each monitor as standard, or with other cabling upon request.