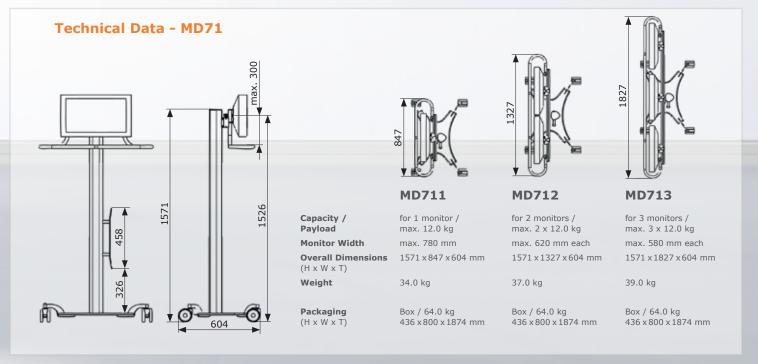

## **Product Features - MD71**

- Various designs for up to 3 monitors
- Versatile mounting for 19" to 24" monitors of different combinations
- Moveable, tiltable and swivelable VESA adapters for 75 and 100 mm
- Maximum payload of up to 12.0 kg per VESA adapter
- Power and video cables can be routed inside the system
- An adjustable, practical handlebar for positioning and monitor protection
- 4 antistatic and smooth rolling casters, each with a parking brake
- Easy-to-clean system surface without any sharp edges or pointed corners