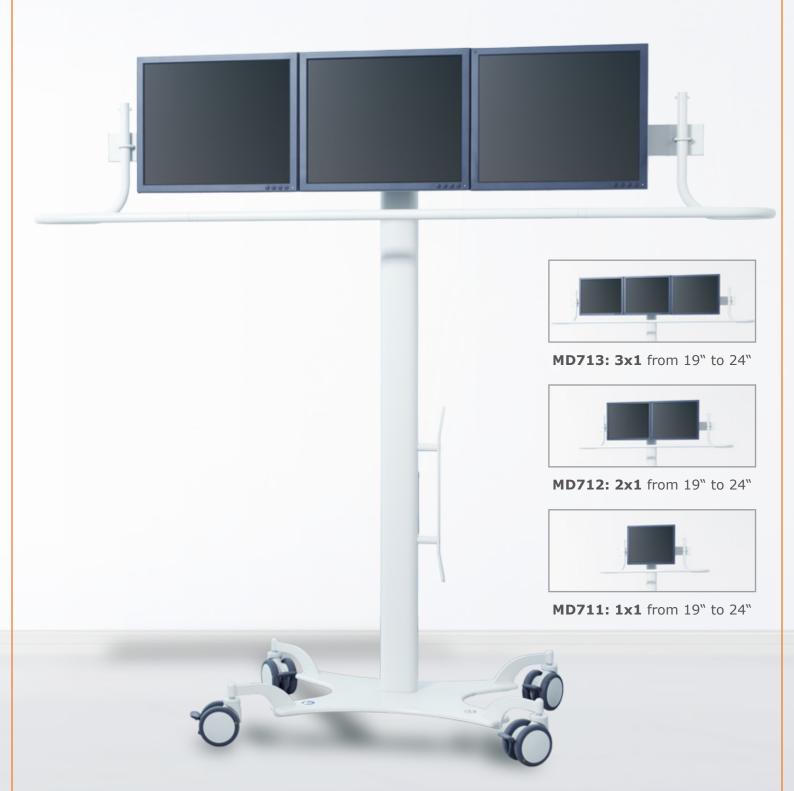

## Monitor Cart MD71

The MD71 monitor cart has been developed as a mobile system for medical facilities, in which ceiling mounting of monitors is not possible. The MD71 provides practical positioning and easy adjustment of X-ray monitors at an ergonomic view.

## **Product Features - MD71**

- Various designs for up to 3 monitors
- Versatile mounting for 19" to 24" monitors of different combinations
- Moveable, tiltable and swivelable VESA adapters for 75 and 100 mm
- Maximum payload of up to 12.0 kg per VESA adapter
- Power and video cables can be routed inside the system
- An adjustable, practical handlebar for positioning and monitor protection
- 4 antistatic and smooth rolling casters, each with a parking brake
- Easy-to-clean system surface without any sharp edges or pointed corners