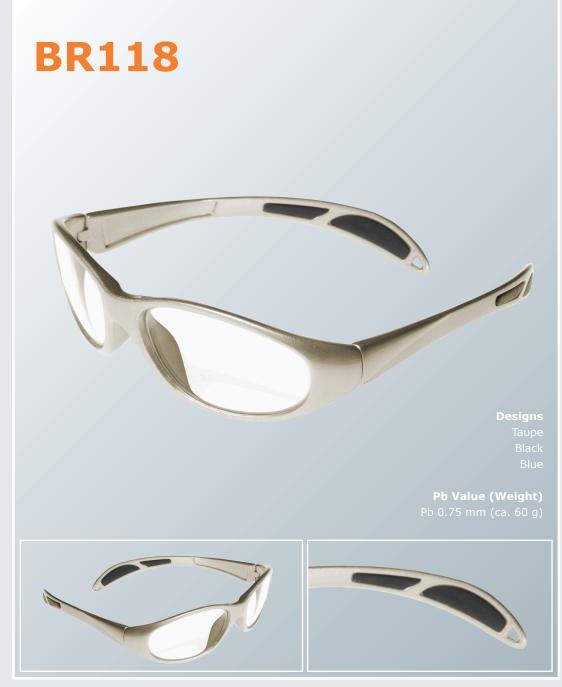

Article Codes:

Universal Size BR118-Taupe BR118-Blue

BR118-Black

## X-Ray Protective Glasses – Model BR118

X-ray protective glasses with curved glasses, padded earpieces, and a front protection of Pb 0.75 mm.

The frame is made of an extremely durable plastic that ensures easy cleaning and good resistance to chemicals (disinfectant agents).

The BR118 comes with a storage case and a soft google strap.

The quality features of our glasses make them perfect for the use in the medical environment:

- Great frame stability through high-grade synthetic materials
- Optimized balance of sturdy, light-weight frame and lenses
- Minimized risk of injury due to shape and used components
- Low allergy risk due to carefully chosen materials
- Easy cleaning and superior resistance against chemical influences (disinfection)

For this model prescription lenses are available: single and bifocal.

**C€**0123

MAVIG GmbH X-Ray Protection & System Solutions

Stahlgruberring 5 81829 Munich Germany

PO Box 82 03 62 81803 Munich Germany

Phone: +49 (0) 89 / 420 96 - 0 Fax: +49 (0) 89 / 420 96 - 200 e-Mail: info@mavig.com