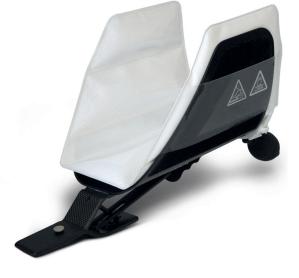

### CT HeadFix: Integrated, fast and hygienic

We have tested the CT HeadFix during perfusion, since the examination lasts 40 seconds and perfusion is mostly used with uncooperative patients. This worked really well with the positioning aid and there wasn't even a hint of a wobble.

#### Integrating positioning solution

Enables efficient, fast and easy fixation. Helps to optimize work processes and reduce the need for lots of different products.

## Stable fixation, even with uncooperative patients

Thanks to the even and symmetrical pressure distribution, it is possible to ensure very good immobilization, even with demanding patient groups.

### Perfectly hygienic

Can be cleaned easily without leaving residue, provides reliable protection, thereby increasing safety and the wellbeing of the patient.

# Adaptable and comfortable head fixation

The adaptive and pressure-point free immobilization increases patient comfort and has a positive effect on the entire examination procedure.