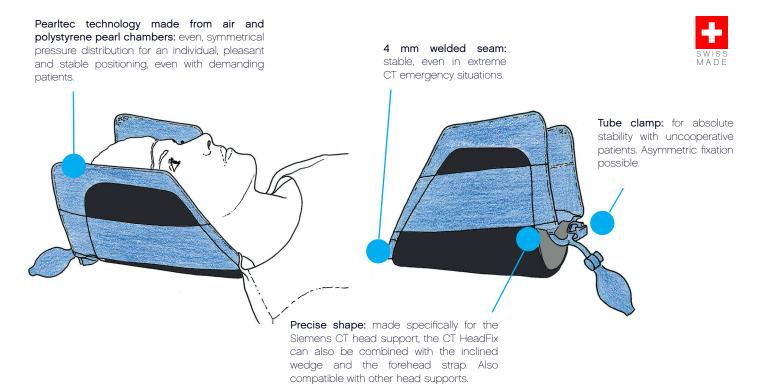

## Stable fixation, even with uncooperative patients

Thanks to the even and symmetrical pressure distribution, it is possible to ensure very good immobilization, even with demanding patient groups.

### Perfectly hygienic

Can be cleaned easily without leaving residue, provides reliable protection, thereby increasing safety and the wellbeing of the patient.

# Adaptable and comfortable head fixation

The adaptive and pressure-point free immobilization increases patient comfort and has a positive effect on the entire examination procedure.